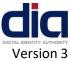

3)Once the device has been fully charged, Press the menu button as indicated below: