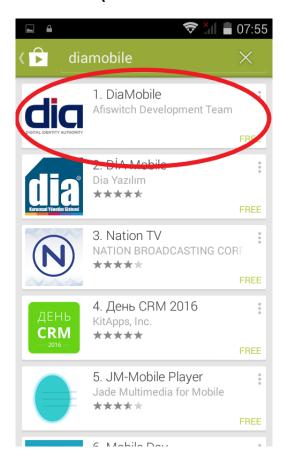

#### 10) Press Arrow (Next).

11) On payment info screen select "Not Now".

12) Accept the Play Store Terms of Service.

13) Search "DiaMobile" in the Play store.

#### 14) Select DIA Mobile (Afiswitch Development Team).