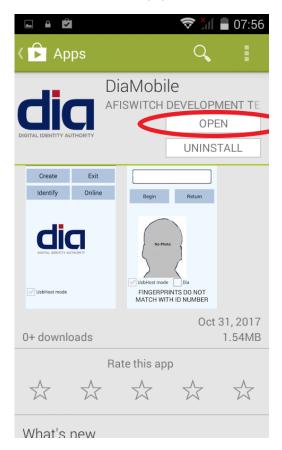

#### 15) Select Install.

### 17) Open the DIA Mobile App.

The mobile app icon (DIA-DHA) will now be on the main screen of the device as displayed below.

18) Follow the same process on the Google Play Store and ensure that all the below mentioned applications are installed: