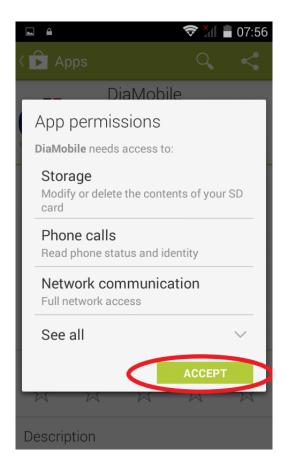

cover to check that no sim is inserted.
- 2) Insert Battery & Power up the device, plug in the charger to ensure that the charger works.

3)Once the device has been fully charged, Press the menu button as indicated below:





## 4) Then navigate to the play store as indicated below:



### 5) Select "Existing":





## 6) Sign in by entering the credentials provided by DIA



7) Press done once you have entered the credentials.



### 8) Accept Google T's & C's



### 9) Wait to sign in.





#### 10) Press Arrow (Next).



11) On payment info screen select "Not Now".





12) Accept the Play Store Terms of Service.



13) Search "DiaMobile" in the Play store.





#### 14) Select DIA Mobile (Afiswitch Development Team).



#### 15) Select Install.





#### 16) Accept App permissions.



### 17) Open the DIA Mobile App.





The mobile app icon (DIA-DHA) will now be on the main screen of the device as displayed below.





18) Follow the same process on the Google Play Store and ensure that all the below mentioned applications are installed:



NXP TagInfo - NXP (Test Using NFC Card).

GPS Test - Chartcross Limited (Test Using GPS Location)

DIA Mobile - Afiswitch Development Team (Register)

IDverify - Afiswitch Development Team (Register)



- 19) Register IDverify application as follows:
- Username in Email Format
  e.g. (DeviceSerialNum)@(Institution).com
- Client preference password e.g. (ClientPassword)

Once Registered Request account activation with amount of credits to be loaded from Afiswitch using credentials.

20) Register DIA Mobile Application with details