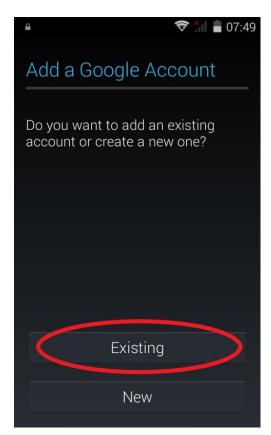

# **DIA Mobile Setup**

Installation Guide & Standard Operating Procedure

Version 3 (09/01/2019)



- 1) Remove Device protective cover and back cover to check that no sim is inserted.
- 2) Insert Battery & Power up the device, plug in the charger to ensure that the charger works.

3)Once the device has been fully charged, Press the menu button as indicated below:





## 4) Then navigate to the play store as indicated below:



### 5) Select "Existing":





## 6) Sign in by entering the credentials provided by DIA



7) Press done once you have entered the credentials.



### 8) Accept Google T's & C's



### 9) Wait to sign in.





#### 10) Press Arrow (Next).



11) On payment info screen select "Not Now".





12) Accept the Play Store Terms of Service.



13) Search "DiaMobile" in the Play store.





#### 14) Select DIA Mobile (Afiswitch Development Team).



#### 15) Select Install.





#### 16) Accept App permissions.



### 17) Open the DIA Mobile App.





The mobile app icon (DIA-DHA) will now be on the main screen of the device as displayed below.





18) Follow the same process on the Google Play Store and ensure that all the below mentioned applications are installed:



NXP TagInfo - NXP (Test Using NFC Card).

GPS Test -