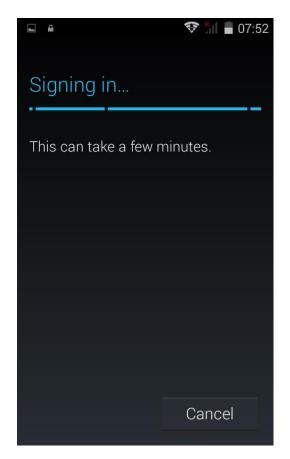

# **DIA Mobile Setup**

Installation Guide & Standard Operating Procedure

Version 3 (09/01/2019)



- 1) Remove Device protective cover and back cover to check that no sim is inserted.
- 2) Insert Battery & Power up the device, plug in the charger to ensure that the charger works.

3)Once the device has been fully charged, Press the menu button as indicated below:





## 4) Then navigate to the play store as indicated below:



### 5) Select "Existing":





## 6) Sign in by entering the credentials provided by DIA



7) Press done once you have entered the credentials.



### 8) Accept Google T's & C's



### 9) Wait to sign in.





#### 10) Press Arrow (Next).



11) On payment info screen select "Not Now".





12) Accept the Play Store Terms of Service.



13) Search "DiaMobile" in the Play store.





#### 14) Select DIA Mobile (Afiswitch Development Team).



#### 15) Select Install.





#### 16) Accept App permissions.



### 17) Open the DIA Mobile App.





The mobile app icon (DIA-DHA) will now be on the main screen of the device as displayed below.





18) Follow the same process on the Google Play Store and ensure that all the below mentioned applications are installed:



NXP TagInfo - NXP (Test Using NFC Card).

GPS Test - Chartcross Limited (Test Using GPS Location)

DIA Mobile - Afiswitch Development Team (Register)

IDverify - Afiswitch Development Team (Register)



- 19) Register IDverify appli