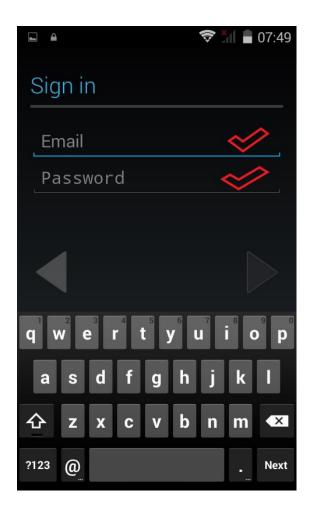

## 6) Sign in by entering the credentials provided by DIA

7) Press done once you have entered the credentials.