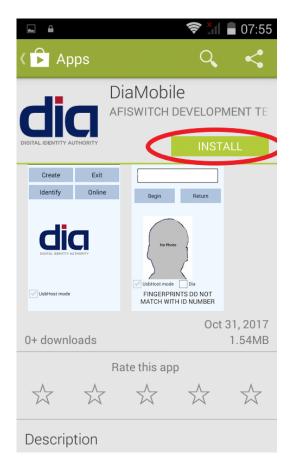

emove Device protective cover and back cover to check that no sim is inserted.
- 2) Insert Battery & Power up the device, plug in the charger to ensure that the charger works.

3)Once the device has been fully charged, Press the menu button as indicated below:





## 4) Then navigate to the play store as indicated below:



### 5) Select "Existing":





## 6) Sign in by entering the credentials provided by DIA



7) Press done once you have entered the credentials.



### 8) Accept Google T's & C's



### 9) Wait to sign in.





#### 10) Press Arrow (Next).



11) On payment info screen select "Not Now".





12) Accept the Play Store Terms of Service.



13) Search "DiaMobile" in the Play store.





#### 14) Select DIA Mobile (Afiswitch Development Team).



#### 15) Select Install.





#### 16) Accept App permissions.



### 17) Open the DIA Mobile App.





The mobile app icon (DIA-DHA) will now be on the main screen of the device as displayed below.





18) Follow the same process on the Google Play Store and ensure that all the below mentioned applications are installed:



NXP TagInfo - NXP (Test Using NFC Card).

GPS Test - Chartcross Limited (Test Using GPS Location)

DIA Mobile - Afiswitch Development Team (Register)

IDverify - Afiswitch Development Team (Register)



- 19) Register IDverify application as follows:
- Username in Email Format
  e.g. (DeviceSerialNum)@(Institution).com
- Client preference password e.g. (ClientPassword)

Once Registered Request account activation with amount of credits to be loaded from Afiswitch using credentials.

20) Registe