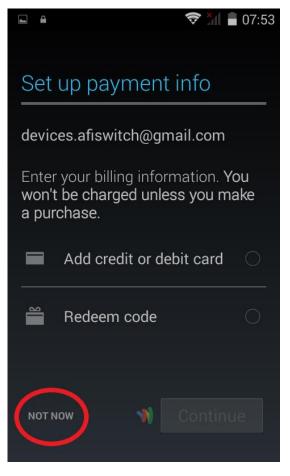

#### 10) Press Arrow (Next).

11) On payment info screen select "Not Now".

12) Accept the Play Store Terms of Service.

13) Search "DiaMobile" in the Play store.