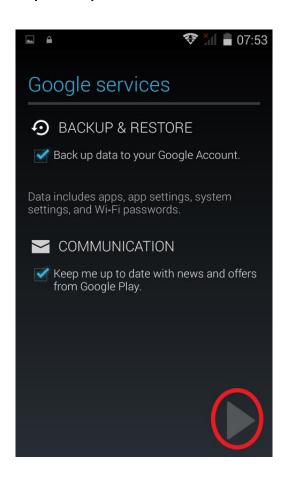

#### 10) Press Arrow (Next).

11) On payment info screen select "Not Now".

12) Accept the Play Store Terms of Service.

13) Search "DiaMobile" in the Play store.