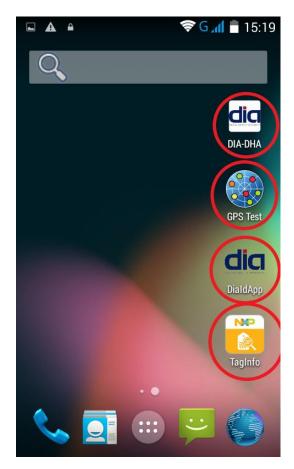

### 17) Open the DIA Mobile App.

The mobile app icon (DIA-DHA) will now be on the main screen of the device as displayed below.

18) Follow the same process on the Google Play Store and ensure that all the below mentioned applications are installed:

NXP TagInfo - NXP (Test Using NFC Card).

GPS Test - Chartcross Limited (Test Using GPS Location)

DIA Mobile - Afiswitch Development Team (Register)

IDverify - Afiswitch Development Team (Register)

- 19) Register IDverify application as follows:
- Username in Email Format
  e.g. (DeviceSerialNum)@(Institution).com
- Client preference password e.g. (ClientPassword)