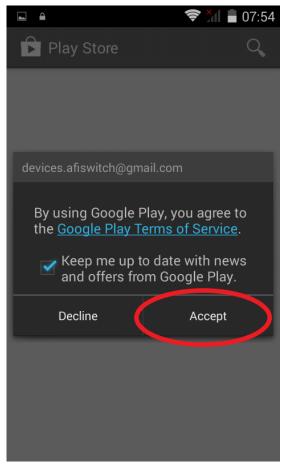

# **DIA Mobile Setup**

Installation Guide & Standard Operating Procedure

Version 3 (09/01/2019)



- 1) Remove Device protective cover and back cover to check that no sim is inserted.
- 2) Insert Battery & Power up the device, plug in the charger to ensure that the charger works.

3)Once the device has been fully charged, Press the menu button as indicated below:





## 4) Then navigate to the play store as indicated below:



### 5) Select "Existing":





## 6) Sign in by entering the credentials provided by DIA



7) Press done once you have entered the credentials.



### 8) Accept Google T's & C's



### 9) Wait to sign in.





#### 10) Press Arrow (Next).



11) On payment info screen select "Not Now".





12) Accept the Play Store Terms of Service.



13) Search "DiaMobile" in the Play store.





#### 14) Select DIA Mobile (Afiswitch Development Team).



#### 15) Select Install.





#### 16) Accept App permissions.



### 17) Open the DIA Mobile App.





The mobile app icon (DIA-DHA) will now be on the main screen of the device as displayed below.





18) Follow the same process on the Google Play Store and ensure that all the below mentioned applications are installed:



NXP TagInfo - NXP (Test Using NFC Card).

GPS Test - Chartcross Limited (Test Using GPS Location)

DIA Mobile - Afiswitch Development Team (Register)

IDverify - Afiswitch Development Team (Register)



- 19) Register IDverify application as follows:
- Username in Email Format
  e.g. (DeviceSerialNum)@(Institution).com
- Client preference password e.g. (ClientP