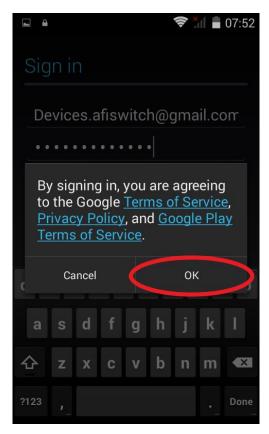

## 6) Sign in by entering the credentials provided by DIA

7) Press done once you have entered the credentials.

### 8) Accept Google T's & C's