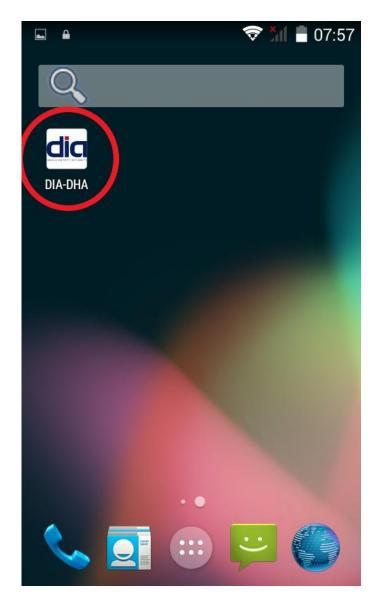

### 17) Open the DIA Mobile App.

The mobile app icon (DIA-DHA) will now be on the main screen of the device as displayed below.

18) Follow the same process on the Google Play Store and ensure that all the below mentioned applications are installed: