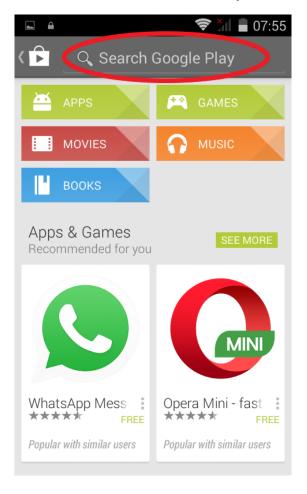

#### 10) Press Arrow (Next).

11) On payment info screen select "Not Now".

12) Accept the Play Store Terms of Service.

13) Search "DiaMobile" in the Play store.